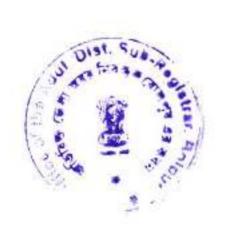

That the aforesaid land herein being conveyed is shown in Deed Plan is annexed herewith and marked with Red Boarder and the same is a part of this Deed.

#### The property is butted and bounded as follows:-

ON NORTH:

Plot No. 1147, Vacant Land, Mouza - Kamarpara.

ON SOUTH:

Plot No. 607, Vacant Land, Mouza - Kamarpara.

ON EAST:

Part of Plot No. 606, Mouza - Kamarpara.

ON WEST:

Plot No. 1057, Land of Manab Paul.

Addl. Dist. Sub-Registrar Bolpur, Birbhum

IN WITHNESS WHEREOF THE VENDORS have hereunto set and subscribed their hands and seals of the day, month and year first above written.

the VENDOR in Bengali

1

Addl. Dist. Sub-Registrar Bolour, Birbhum

PLAN OF MOUZA-KAMARPARA, J.L. NO-131, P.S.-ILLAMBAZAR, DIST-BIRBHUM.

PURCHASER-NARAYAN CHANDRA PAUL, SON OF LATE TOKANI PRASAD PAUL, 10, NEW BIKRAMGARH, P.O & P.S.-JADAVPUR. KOLKATA-700032, W.B. VENDOR-BIMAL HAZRA, SON OF LATE-BATA NARAYAN HAZRA, VILL+POST--OFFICE+P.S.-BOLPUR, DIST-BIRBHUM, PIN-731204. SCHEDULE OF THE PROPERTY

DIST-BIRBHUM, P.S.-ILLAMBAZAR, A.D.S.R.O.-BOLPUR, MOUZA-KAMARPARA, J.L.NO-131, L.R.DAG NO-606, L.R. KHATIAN NO-998.

PLOT NO-

CLASSIFICATION

L.R.DAG NO-606

BAID

20 SHATAKS OUT OF 38 SHATAKS THE BRODER OF SELLING LAND IS MARKED AS RED COLOUR.

AREA

THEPROPERTY IS BUTTED & BOUNDED BY:-

ON NORTH--PLOT NO-1147, VACANT LAND, MOUZA-KAMARPARA. ON SOUTH--PLOT NO-607, VACANT LAND, MOUZA-KAMARPARA. ON EAST--PART OF PLOT NO-606, MOUZA-KAMARPARA. ON WEST-PLOT NO-1057, LAND OF MANAB PAUL.