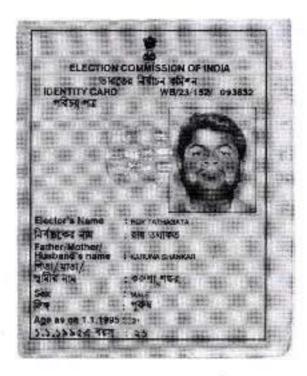

### **ELECTION COMMISSION OF INDIA**

ভারতীয় নির্বাচন কমিশন

IDENTITY CARD পরিচয় পত্র

Elector's Name নিৰ্বাচকের নাম Father/Mother/ Husband's Name

পিজা/মাডা/প্রামীর নাম Sex

निम

Age as on 1.1.1995 ১.১.১৯৯৫ এ বয়স

Baggi Jadab वाधनी गामन Narayan

নলাবন Male

পুরুষ

23 20

Jadal Bagdi

Address

Kamarpara, Tambazar

(lambazer

Bolour, Birbhum

तिकासा<u>ः</u>

কামারণাড়া, ইলামবাজার

ইলামধান্তার

বোলপুর, বীবভূম

### Tulhome

Facsimile Signature Electoral Registration Officer নিবচিক-নিবন্ধন আবিকারিক

Dubrajpur Assembly Constituency

দুবরাজপুর বিধানসভা নিবচিন ক্ষেত্র

Place

Bolpur

স্থান

বোলপুব 06/03/95

Date

তাবিশ

03/00/32

the Hilsky

ভারতের নির্বাচন কমিশন পরিচয় পত্র ELECTION COMMISSION OF INDIA IDENTITY CARD

SCG2485819

নিৰ্বাচকেৰ নাম

অৰ্থৰ মুন্দুল