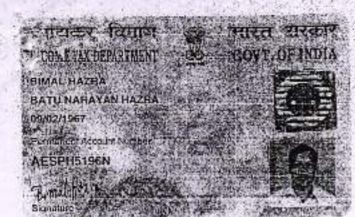

ANT

DESIGN OF LONVEYALDE

Identified by me Stands Hondal 3/0 Utpal Hondal B/112, Survey Park Santoshpur, Kolkata-700075. Occupation-Service.

Addl. Dist. Sub-Registrar Bolpur, Birbhum

0 3 AUG 2017.

SRI BIMAL HAZRA PAN AESPH5196N son of late Bata Narayan Hazra, by faith - Hindu, by occupation - Cultivator, residing at Gopal nagar, P.O. - Dworanda, P.S. - Illambazar, ADSR Office - Bolpur, District - Birbhum hereinafter referred to as the "VENDOR" (which expression shall unless excluded by or repugnant to the context be deemed to include his heirs, executors, administrators and representatives) of the SECOND PART.

Calcutta.

SIGNATURE OF VENDOR

- Bimal Hozra

PAN AESPH5196N

SIGNATURE OF PURCHASER

Narajac Chabra Poul

PAN BKVPP64130

Addl. Dist. Sub-Registrar Belpur, Birbhum