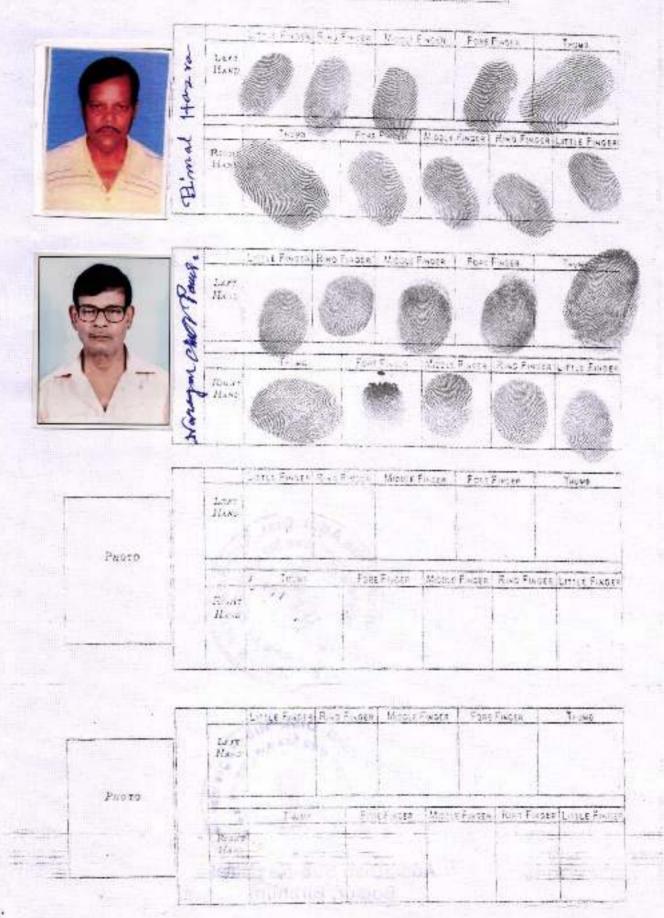

Photograph & fingerprint of **PURCHASER** and **VENDOR** of this deed attached herewith, which is part of this deed.

Addl. Dist. Sub-Registrar Bolpur, Birbhum

'0 3 AUG 2017

#### Saller Details :

| Name                                                                                                                                                              | Photo 1      | Fringerprint      | Signature                                                                                  |
|-------------------------------------------------------------------------------------------------------------------------------------------------------------------|--------------|-------------------|--------------------------------------------------------------------------------------------|
| Mr BIMAL HAZRA Son of Late BATA NARAYAN HAZRA Executed by: Self, Date of Execution: 03/08/2017 , Admitted by: Self, Date of Admission: 03/08/2017 ,Place : Office |              |                   | Birmal Heave                                                                               |
|                                                                                                                                                                   | 03/08/2017   | UTI<br>03/06/2017 | 93/08/2017                                                                                 |
| CODAL NACAR PO:- DWOF                                                                                                                                             | THE P. C. TH | lambazar District | :-Birbhum, West Bengal, India,<br>n, Citizen of: India, PAN No.::<br>Execution: 03/08/2017 |

### Buyer Details :

| Name:                                                                                                                                                                                    | Photo      | Finger Print | Signature 1                     |
|------------------------------------------------------------------------------------------------------------------------------------------------------------------------------------------|------------|--------------|---------------------------------|
| Mr NARAYAN CHANDRA PAUL (Presentant ) Son of Late TOKANI PRASAD PAUL Executed by: Self, Date of Execution: 03/08/2017 , Admitted by: Self, Date of Admission: 03/08/2017 ,Place : Office |            |              | More of the Confession of Treat |
| Office                                                                                                                                                                                   | 03/08/2017 | 03/06/2017   | g3/06/2017                      |