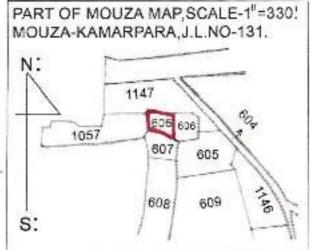

That the aforesaid land herein being conveyed is shown in Deed Plan is annexed herewith and marked with Red Boarder and the same is a part of this Deed.

#### The property is butted and bounded as follows:-

ON NORTH:

Plot No. 1147, Vacant Land, Mouza - Kamarpara.

ON SOUTH:

Plot No. 607, Vacant Land, Mouza - Kamarpara.

ON EAST:

Part of Plot No. 606, Mouza - Kamarpara.

ON WEST:

Plot No. 1057, Land of Manab Paul.

Addl. Dist. Sub-Registrar Bolpur, Birbhum

IN WITHNESS WHEREOF THE VENDORS have hereunto set and subscribed their hands and seals of the day, month and year first above written.

the VENDOR in Bengali

1

Addl. Dist. Sub-Registrar Bolour, Birbhum

PLAN OF MOUZA-KAMARPARA, J.L. NO-131, P.S.-ILLAMBAZAR, DIST-BIRBHUM.

PURCHASER-NARAYAN CHANDRA PAUL, SON OF LATE TOKANI PRASAD PAUL, 10, NEW BIKRAMGARH, P.O & P.S.-JADAVPUR. KOLKATA-700032, W.B. VENDOR-BIMAL HAZRA, SON OF LATE-BATA NARAYAN HAZRA, VILL+POST--OFFICE+P.S.-BOLPUR, DIST-BIRBHUM, PIN-731204. SCHEDULE OF THE PROPERTY

DIST-BIRBHUM, P.S.-ILLAMBAZAR, A.D.S.R.O.-BOLPUR, MOUZA-KAMARPARA, J.L.NO-131, L.R.DAG NO-606, L.R. KHATIAN NO-998.

PLOT NO-

CLASSIFICATION

L.R.DAG NO-606

BAID

20 SHATAKS OUT OF 38 SHATAKS THE BRODER OF SELLING LAND IS MARKED AS RED COLOUR.

AREA

THEPROPERTY IS BUTTED & BOUNDED BY:-

ON NORTH--PLOT NO-1147, VACANT LAND, MOUZA-KAMARPARA. ON SOUTH--PLOT NO-607, VACANT LAND, MOUZA-KAMARPARA. ON EAST--PART OF PLOT NO-606, MOUZA-KAMARPARA. ON WEST-PLOT NO-1057, LAND OF MANAB PAUL.

M. S. BHANDARI Surveyor (Sl. No.-X3090) VII-Kemarpura, P.O.-Daranda Dist-Birbhem (731236)

Bimal Horra Novieyon Cheebra Peral-

Addi. Dist. Sub-Registrar Bolour, Birbhum

'0 3 AUG 2017